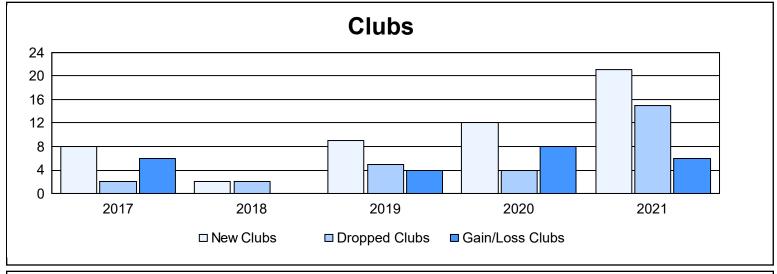

District 321B1 As of June 2021 Cumulative

| Year      | New<br>Clubs | Dropped<br>Clubs | Gain/<br>Loss<br>Clubs | New<br>Members | Charter<br>Members | Reinstate<br>Members | Transfer<br>Members | Total<br>Member<br>Added | Total<br>Members<br>Dropped | Gain/<br>Loss<br>Members |
|-----------|--------------|------------------|------------------------|----------------|--------------------|----------------------|---------------------|--------------------------|-----------------------------|--------------------------|
| 2016-2017 | 8            | 2                | 6                      | 568            | 292                | 65                   | 21                  | 946                      | 397                         | 549                      |
| 2017-2018 | 2            | 2                | 0                      | 485            | 103                | 98                   | 12                  | 698                      | 647                         | 51                       |
| 2018-2019 | 9            | 5                | 4                      | 228            | 256                | 60                   | 18                  | 562                      | 539                         | 23                       |
| 2019-2020 | 12           | 4                | 8                      | 310            | 314                | 89                   | 15                  | 728                      | 432                         | 296                      |
| 2020-2021 | 21           | 15               | 6                      | 372            | 492                | 58                   | 9                   | 931                      | 1,170                       | -239                     |
| Average   | 10           | 6                | 5                      | 393            | 291                | 74                   | 15                  | 773                      | 637                         | 136                      |